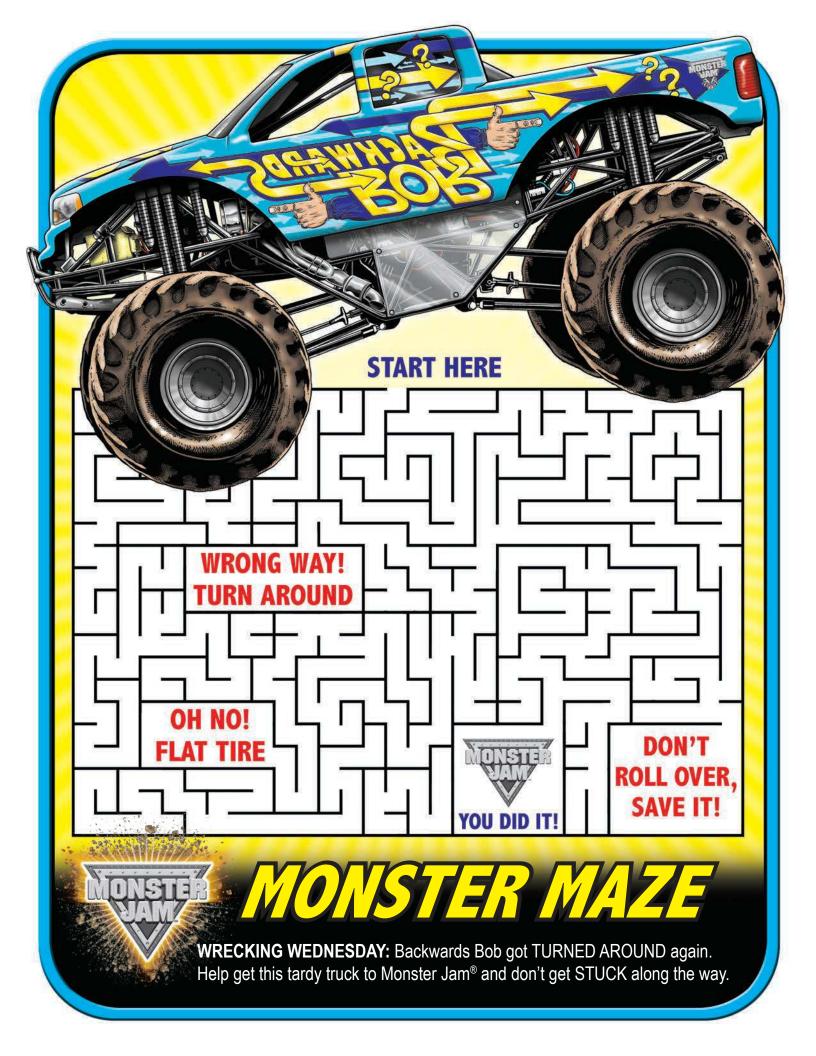

> **TRUCKING TUESDAY:** Max-D<sup>™</sup> is always searching for Monster Jam victories. Search the puzzle above for the hidden words. Words run up, down and diagonally.

ORD SEARC