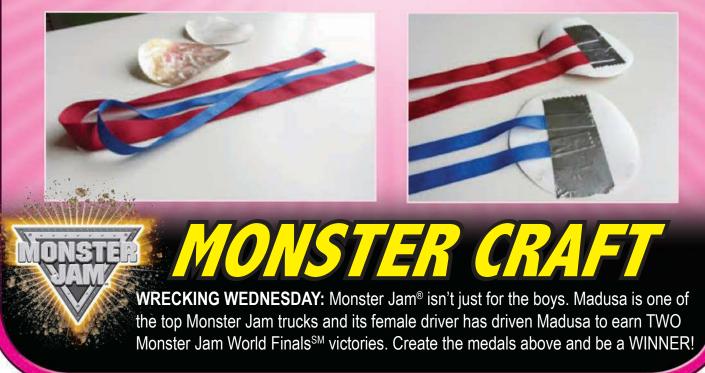

# **Supplies:**

- Small paper plate
- Ribbons
- Gold and silver paint

## - Tape

First, paint your paper plates on one side with the help of an adult. Let them dry completely. Once your medals are dry, tape the ribbons to the back of your medal (plate). Put your medal around your neck. You are a WINNER!