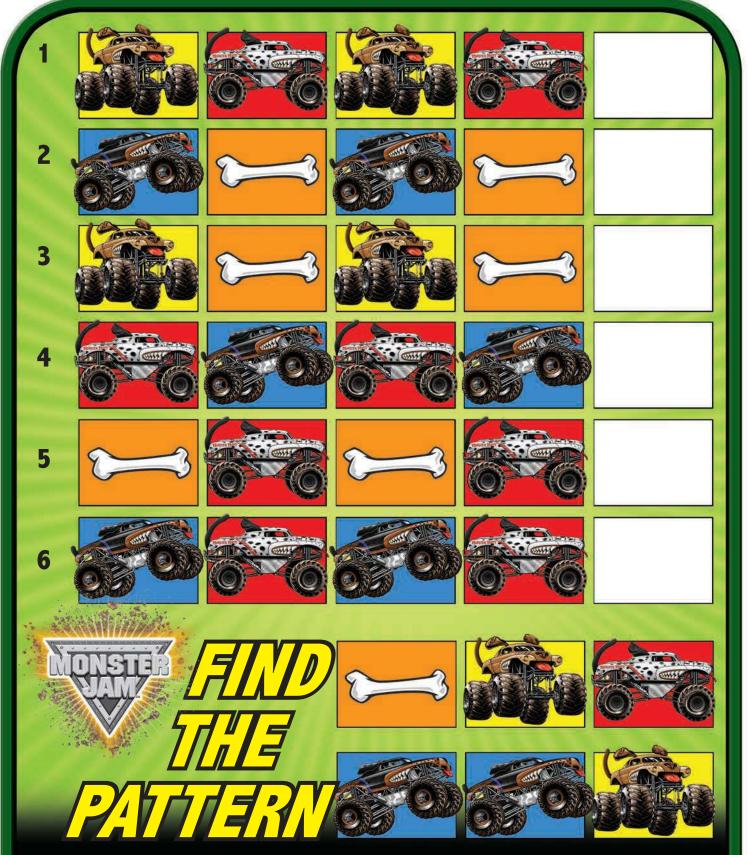

**THRASHING THURSDAY:** These car crushing canines are always looking for a challenge. Monster Mutt<sup>®</sup>, Monster Mutt<sup>®</sup> Dalmatian and Monster Mutt<sup>®</sup> Rottweiler are all chasing the same bone. Complete the pattern by drawing the answer, writing the name or with the help of an adult, cutting the above shapes and placing them in the blank boxes on the right side.